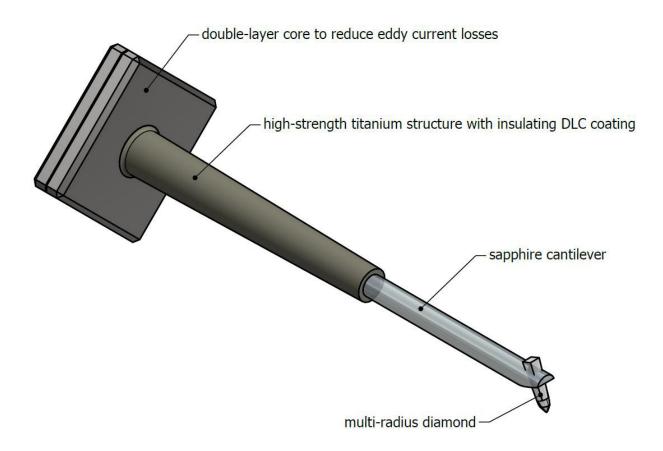

## 1. EMT multi-layer-core transducer

Most modern research processes in micromechanics and material-science allow us to constantly go one step further in vinyl playback technology. Six years ago, we started analysing the characteristics of the traditional moving-coil transducer and have been working since on improving its mechanical and magnetic behaviour.

As a result, we hereby introduce our new multi-layer core transducer with titanium/sapphire cantilever. Incredible realistic performance is achieved, while at the same time the tried and trusted EMT typical specs are respected.

Advanced manual skills are required to produce and assemble such a miracle of micro-technology. Our fabulous team are well educated, and we take care to provide them with a tranquil and pleasant working environment.