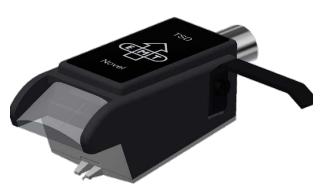

#### 2. EMT Novel

All EMT Novel cartridges feature the new multi-layer core transducer technology. Body- and coil-material, suspension and the calibrating process have been specifically selected and adjusted to compose three outstanding cartridge models for the most realistic performance.

#### TSD Novel

Ultimate Tondose for the most realistic performance. Magnesium body and pure copper coil for most professional audio experience.

Available with EMT-, INT- and X-connection.

EMT Innovations 2021 3/4