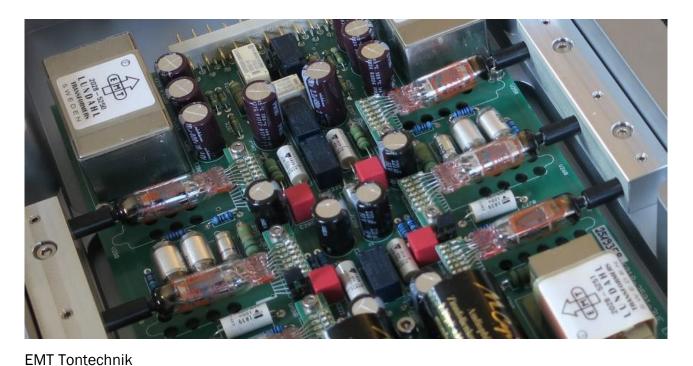

### 3. EMT 128 - Micro-Tube Precision Phonostage

Following the long tradition of EMT in building professional phonostages, we are happy to introduce the EMT 128 with unique micro-tube design for the most musical listening experience.

The amplifier electronics and power supply are built into a slim but massive aluminium case. Long term experience in tube circuit design, selected components and advanced vibration control technology ensures a superb performance.