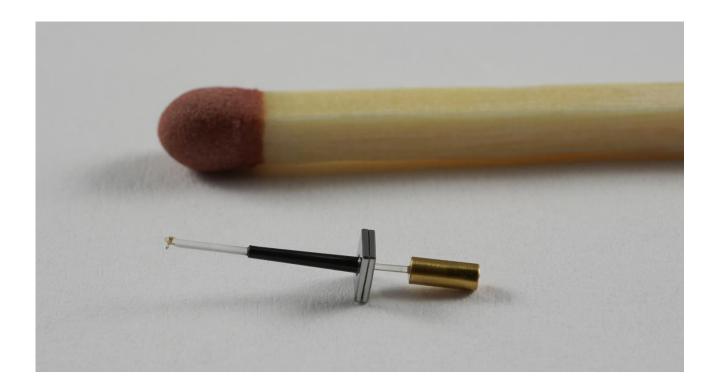

## 1. EMT multi-layer-core transducer

Most modern research processes in micromechanics and material-science allow us to constantly go one step further in vinyl playback technology. Six years ago, we started analysing the characteristics of the traditional moving-coil transducer and have been working since on improving its mechanical and magnetic behaviour.

As a result, we hereby introduce our new multi-layer core transducer with titanium/sapphire cantilever. Incredible realistic performance is achieved, while at the same time the tried and trusted EMT typical specs are respected.

Advanced manual skills are required to produce and assemble such a miracle of micro-technology. Our fabulous team are well educated, and we take care to provide them with a tranquil and pleasant working environment.