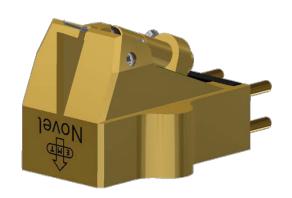

#### 2. EMT Novel

All EMT Novel cartridges feature the new multi-layer core transducer technology. Body- and coil-material, suspension and the calibrating process have been specifically selected and adjusted to compose three outstanding cartridge models for the most realistic performance.

#### JSD Novel Gold

Ultimate stereo cartridge for the most realistic performance. High-density body and pure gold coil for rich and harmonic audio experience. Matt surface gold plated.