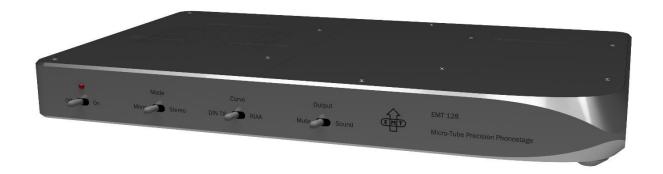

### 3. EMT 128 - Micro-Tube Precision Phonostage

Following the long tradition of EMT in building professional phonostages, we are happy to introduce the EMT 128 with unique micro-tube design for the most musical listening experience.

The amplifier electronics and power supply are built into a slim but massive aluminium case. Long term experience in tube circuit design, selected components and advanced vibration control technology ensures a superb performance.