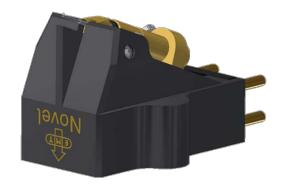

#### 2. EMT Novel

All EMT Novel cartridges feature the new multi-layer core transducer technology. Body- and coil-material, suspension and the calibrating process have been specifically selected and adjusted to compose three outstanding cartridge models for the most realistic performance.

#### JSD Novel Titan

Ultimate stereo cartridge for the most realistic performance. Titanium body and pure silver coil for genuine and balanced audio experience. Matt surface diamond plated.